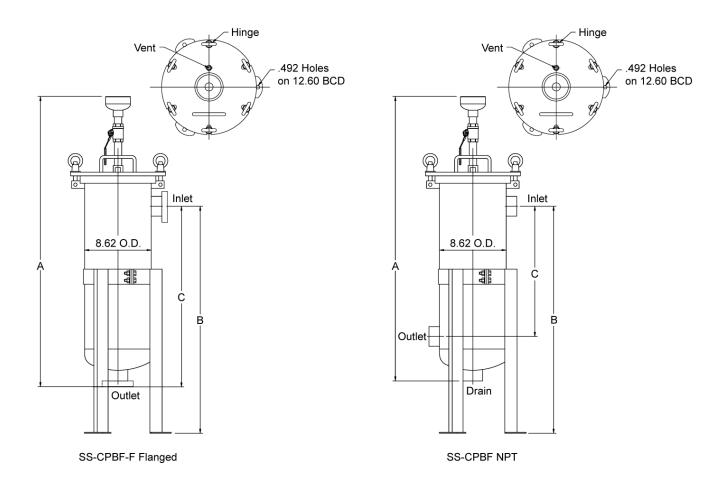

## **Dimensions & Weights**

|                 | Connection<br>Size<br>(Inches) | Connection<br>Type<br>(Flange/NPT) | Bag<br>Size | Dimensions in Inches |       |        | 0                            |
|-----------------|--------------------------------|------------------------------------|-------------|----------------------|-------|--------|------------------------------|
| Model<br>Number |                                |                                    |             | А                    | В     | С      | Shipping<br>Weight<br>(lbs.) |
| SS-CPBF-2       | 2                              | NPT                                | #1          | 37 1/4               | 26-33 | 16 1/4 | 64                           |
| SS-CPBF-5       | 2                              | NPT                                | #2          | 51                   | 37-52 | 30     | 82                           |
| SS-CPBF-2F      | 2                              | Flange                             | #1          | 37 1/2               | 27-36 | 24     | 82                           |
| SS-CPBF-5F      | 2                              | Flange                             | #2          | 51                   | 38-55 | 37 3/4 | 100                          |